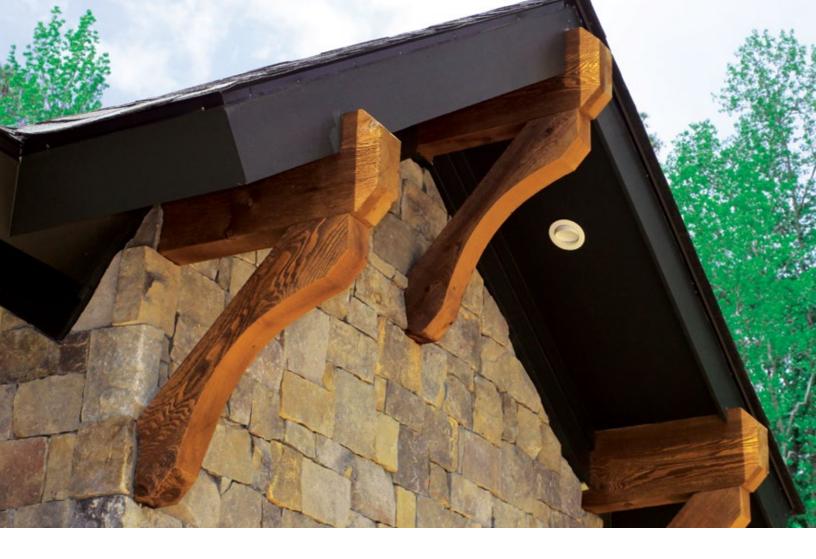

# BRACKETS, CORBELS & BRACES

Gable brackets, corbels and braces are an excellent addition to the exterior of the home. They can also be used on commercial projects to add architectural interest and details.

These handcrafted pieces look great in free standing structures such as gazebos and pergolas and are a perfect way to dress up porches and entrances. These architectural elements will add dramatic character to your building project.

COME IN A VARIETY OF STYLES TO BRING STYLE TO SUPPORTIVE ELEMENTS ON THE OUTSIDE OF ANY PROJECT

N6

BRACES