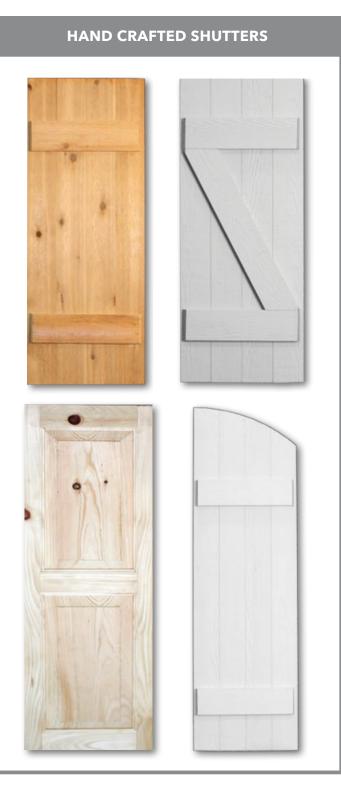

# SHUTTERS

The right exterior shutter can reflect your own distinctive style and dramatically increase your home's curb appeal. It is the first thing you and your visitors see. With a wide variety of styles in standard and custom sizes, we can help you create that exciting "Welcome Home" moment, with custom shutters by Jeriel Products.

Available in Composite, Cedar, Cypress and Eastern White Pine

| SHUTTER        | STANDARD        |
|----------------|-----------------|
| STYLES INCLUDE | SHUTTER SIZES   |
| 2 Bar          | 38"- below 3/0  |
| 3 Bar          | 39"-47" 3/0-3/6 |
| Z Bar          | 48"-57" 4/0-4/6 |
| V-Groove       | 58"-67" 4/6-5/2 |
| Raised Panel   | 68"-83" 5/2-6/2 |