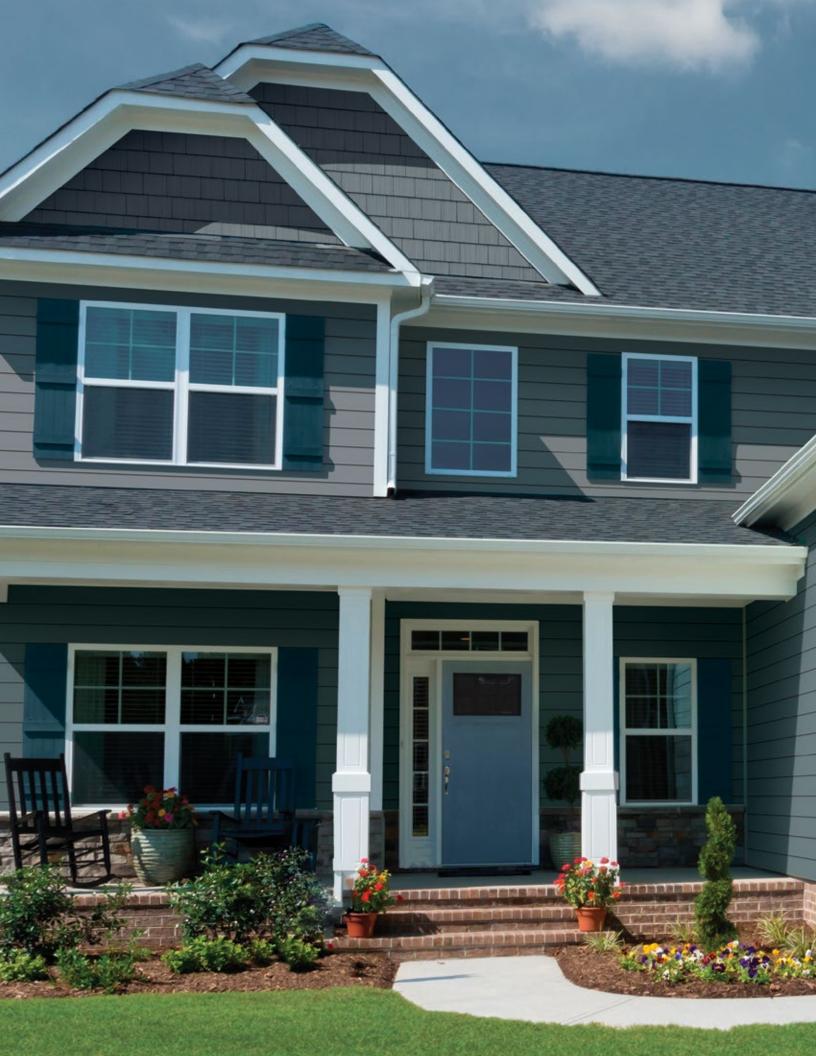

# SHUTTERS

The right exterior shutter can reflect your own distinctive style and dramatically increase your home's curb appeal. It is the first thing you and your visitors see. With a wide variety of styles in standard and custom sizes, we can help you create that exciting "Welcome Home" moment, with custom shutters by Jeriel Products.

Available in Composite, Cedar, Cypress and Eastern White Pine

| SHUTTER        | STANDARD        |
|----------------|-----------------|
| STYLES INCLUDE | SHUTTER SIZES   |
| 2 Bar          | 38"- below 3/0  |
| 3 Bar          | 39"-47" 3/0-3/6 |
| Z Bar          | 48"-57" 4/0-4/6 |
| V-Groove       | 58"-67" 4/6-5/2 |
| Raised Panel   | 68"-83" 5/2-6/2 |