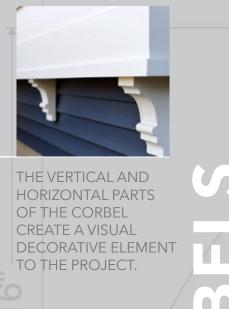

# BRACKETS, CORBELS & BRACES

Gable brackets, corbels and braces are an excellent addition to the exterior of the home. They can also be used on commercial projects to add architectural interest and details.

These handcrafted pieces look great in free standing structures such as gazebos and pergolas and are a perfect way to dress up porches and entrances. These architectural elements will add dramatic character to your building project.