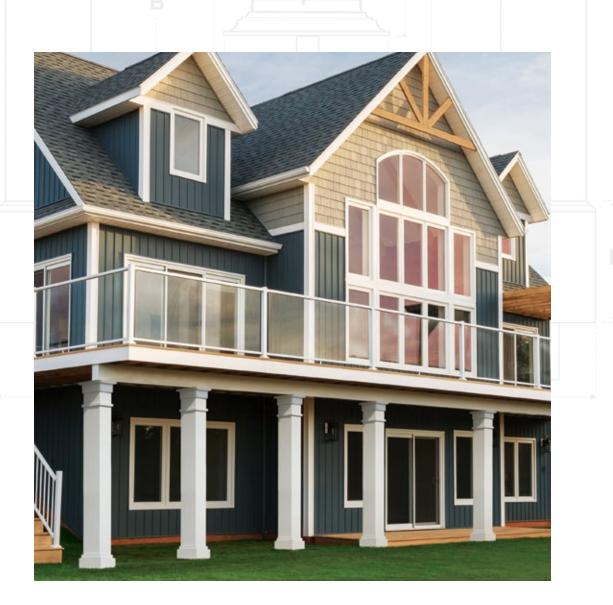

# BRACKETS, CORBELS & BRACES

Gable brackets, corbels and braces are an excellent addition to the exterior of the home. They can also be used on commercial projects to add architectural interest and details.

These handcrafted pieces look great in free standing structures such as gazebos and pergolas and are a perfect way to dress up porches and entrances. These architectural elements will add dramatic character to your building project.