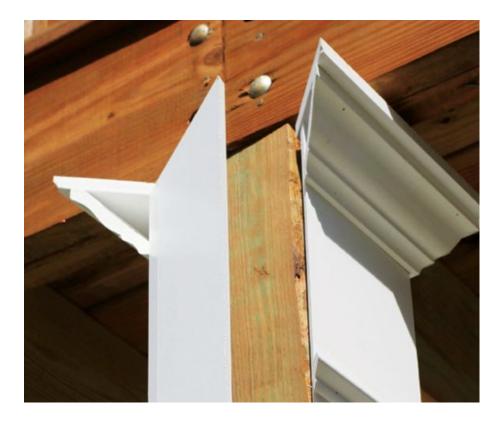

**VRAPS** 

D

ALREADY HAVE A POST OR SUPPORT STRUCTURE INSTALLED?

NO PROBLEM!

OUR UNIQUE REMOVABLE HINGE ALLOWS EASY INSTALLATION OVER ANY POST OR BEAM. SIMPLY SLIP THE COVER IN PLACE, GLUE AND CLOSE THE OPEN SIDE FOLLOWING THE INSTALLATION INSTRUCTIONS. THEN ADD THE PRECUT TRIM PIECES FOR A CUSTOM FINISHED LOOK!