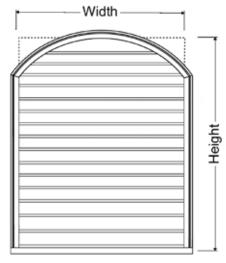

d functional, gable vents (or louvers) have been used as design accents. We offer two basic types: functional (venting) and decorative (non-venting). They come in a multitude of materials and shapes to fit most architectural styles. Unlike other passive venting systems, such as soffit or ridge vents, gable vents are meant to be seen. They are made visible in the front of a building and add an architectural element to an otherwise invisible opening.

\*Vent materials: cedar, PVC, pine and primed

### **SEGMENT TOP**

|--|



HALF ROUND



### PITCH TOP



# <section-header>

MANY POSSIBLE OPTIONS ARE AVAILABLE TO GO WITH THE DESIGN OF THE HOMES. CUSTOM DESIGNS ARE AVAILABLE UPON REQUEST.

### Round Top

Width

### Half Round



### VENT MATERIALS-CEDAR, PVC, PINE AND PRIMED





Pitch Top



Segment Top











# SHUTTERS

The right exterior shutter can reflect your own distinctive style and dramatically increase your home's curb appeal. It is the first thing you and your visitors see. With a wide variety of styles in standard and custom sizes, we can help you create that exciting "Welcome Home" moment, with custom shutters by Jeriel Products.



Available in Composite, Cedar, Cypress and Eastern White Pine



| SHUTTER        | STANDARD        |
|----------------|-----------------|
| STYLES INCLUDE | SHUTTER SIZES   |
| 2 Bar          | 38"- below 3/0  |
| 3 Bar          | 39"-47" 3/0-3/6 |
| Z Bar          | 48"-57" 4/0-4/6 |
| V-Groove       | 58"-67" 4/6-5/2 |
| Raised Panel   | 68"-83" 5/2-6/2 |

- 20-3/4"

JERIEL PRODUCTS PROVIDES ARCHITECTURAL **COMPONENTS THAT ADD