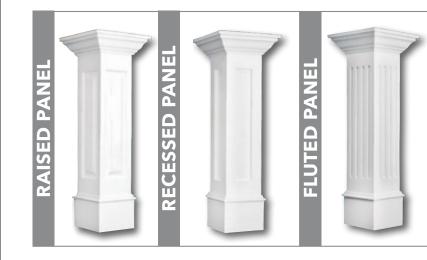

# **PVC COLUMNS**

Hand crafted, factory seamed-columns provide a superior finish with no joint separation due to expansion. Our columns are manufactured with 100% PVC materials for low-maintenance and no rotting. They are engineered to withstand even the toughest elements. We offer sleek designs and simple installation. All of our columns can be manufactured to any specification you may require.

CLASSIC STYLE COLUMNS CREATE A DISTINCT AND ATTRACTIVE FINISHED LOOK, WHILE ADDING GREATER VALUE TO ANY HOME OR PROJECT. PERFECT FOR DRESSING UP ENTRANCES, PERGOLAS, PORCHES OR ANY NUMBER OF APPLICATIONS.