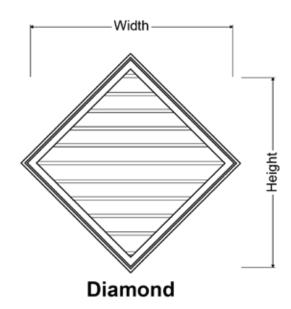

ents (or louvers) have been used as design accents. We offer two basic types: functional (venting) and decorative (non-venting). They come in a multitude of materials and shapes to fit most architectural styles. Unlike other passive venting systems, such as soffit or ridge vents, gable vents are meant to be seen. They are made visible in the front of a building and add an architectural element to an otherwise invisible opening.

\*Vent materials: cedar, PVC, pine and primed

### **SEGMENT TOP**

|--|



HALF ROUND



### PITCH TOP



# <section-header>

MANY POSSIBLE OPTIONS ARE AVAILABLE TO GO WITH THE DESIGN OF THE HOMES. CUSTOM DESIGNS ARE AVAILABLE UPON REQUEST.

### Round Top

Width

### Half Round



### VENT MATERIALS-CEDAR, PVC, PINE AND PRIMED





Pitch Top



Segment Top











# SHUTTERS

The right exterior shutter can reflect your own distinctive style and dramatically increase your home's curb appeal. It is the first thing you and your visitors see. With a wide variety of styles in standard and custom sizes, we can help you create that exciting "Welcome Home" moment, with custom shutters by Jeriel Products.



Available in Composite, Cedar, Cypress and Eastern White Pine



| SHUTTER        | STANDARD        |
|----------------|-----------------|
| STYLES INCLUDE | SHUTTER SIZES   |
| 2 Bar          | 38"- below 3/0  |
| 3 Bar          | 39"-47" 3/0-3/6 |
| Z Bar          | 48"-57" 4/0-4/6 |
| V-Groove       | 58"-67" 4/6-5/2 |
| Raised Panel   | 68"-83" 5/2-6/2 |

- 20-3/4"

JERIEL PRODUCTS PROVIDES ARCHITECTURAL **COMPONENTS THAT ADD DISTINCTION AND** VA