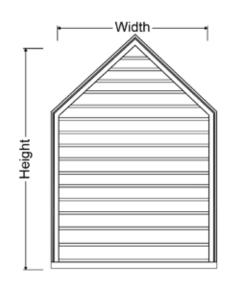

# GABLE VENTS

Designed to be both beautiful and functional, gable vents (or louvers) have been used as design accents. We offer two basic types: functional (venting) and decorative (non-venting). They come in a multitude of materials and shapes to fit most architectural styles. Unlike other passive venting systems, such as soffit or ridge vents, gable vents are meant to be seen. They are made visible in the front of a building and add an architectural element to an otherwise invisible opening.

### PITCH TOP

### VENT MATERIALS-CEDAR, PVC, PINE AND PRIMED

Pitch Top

Segment Top