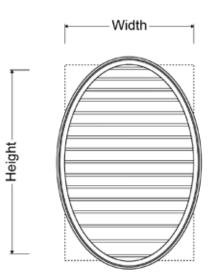

le vents (or louvers) have been used as design accents. We offer two basic types: functional (venting) and decorative (non-venting). They come in a multitude of materials and shapes to fit most architectural styles. Unlike other passive venting systems, such as soffit or ridge vents, gable vents are meant to be seen. They are made visible in the front of a building and add an architectural element to an otherwise invisible opening.

\*Vent materials: cedar, PVC, pine and primed

### **SEGMENT TOP**

|--|



HALF ROUND



### PITCH TOP



# <section-header>

MANY POSSIBLE OPTIONS ARE AVAILABLE TO GO WITH THE DESIGN OF THE HOMES. CUSTOM DESIGNS ARE AVAILABLE UPON REQUEST.

### Round Top

Width

### Half Round



### VENT MATERIALS-CEDAR, PVC, PINE AND PRIMED





Pitch Top



Segment Top











# SHUTTERS

The right exterior shutter can reflect your own distinctive style and dramatically increase your home's curb appeal. It is the first thing you and your visitors see. With a wide variety of styles in standard and custom sizes, we can help you create that exciting "Welcome Home" moment, with custom shutters by Jeriel Products.



Available in Composite, Cedar, Cypress and Eastern White Pine



| SHUTTER        | STANDARD        |
|----------------|-----------------|
| STYLES INCLUDE | SHUTTER SIZES   |
| 2 Bar          | 38"- below 3/0  |
| 3 Bar          | 39"-47" 3/0-3/6 |
| Z Bar          | 48"-57" 4/0-4/6 |
| V-Groove       | 58"-67" 4/6-5/2 |
| Raised Panel   | 68"-83" 5/2-6/2 |

- 20-3/4"

JERIEL PRODUCTS PROVIDES ARCHITECTURAL **COMPONENTS THAT ADD DISTINCTION AND*