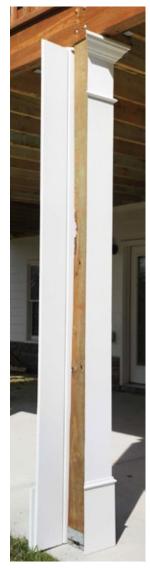

**VRAPS** 

D

ALREADY HAVE A POST OR SUPPORT STRUCTURE INSTALLED?

NO PROBLEM!

OUR UNIQUE REMOVABLE HINGE ALLOWS EASY INSTALLATION OVER ANY POST OR BEAM. SIMPLY SLIP THE COVER IN PLACE, GLUE AND CLOSE THE OPEN SIDE FOLLOWING THE INSTALLATION INSTRUCTIONS. THEN ADD THE PRECUT TRIM PIECES FOR A CUSTOM FINISHED LOOK!