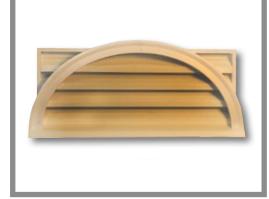

# GABLE VENTS

Designed to be both beautiful and functional, gable vents (or louvers) have been used as design accents. We offer two basic types: functional (venting) and decorative (non-venting). They come in a multitude of materials and shapes to fit most architectural styles. Unlike other passive venting systems, such as soffit or ridge vents, gable vents are meant to be seen. They are made visible in the front of a building and add an architectural element to an otherwise invisible opening.

### PITCH TOP