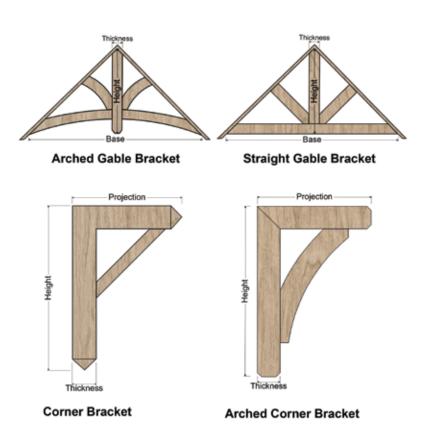

# 20-3/4" -

SUPPORT MANY ARCHITECTURAL ITEMS, INCLUDING A WALL, BALCONY, PARAPETS, EAVES, THE SPRING OF AN ARCH, BEAMS, PERGOLA ROOF, WINDOW BOX OR A SHELF

BRACK

8-1/2"

5

<u>6</u> è 12" 11-1/2 12" 16" 2 24" 16" 9-1/2" g 16" 9-1/2"

COME IN A VARIETY OF STYLES TO BRING STYLE TO SUPPORTIVE ELEMENTS ON THE OUTSIDE OF ANY PROJECT

N6

BRACES