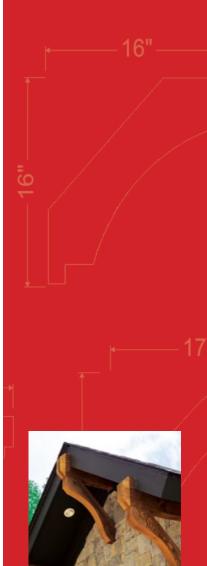

# 20-3/4" -

SUPPORT MANY ARCHITECTURAL ITEMS, INCLUDING A WALL, BALCONY, PARAPETS, EAVES, THE SPRING OF AN ARCH, BEAMS, PERGOLA ROOF, WINDOW BOX OR A SHELF

BRACK

8-1/2"

5

<u>6</u> è 12" 11-1/2 12" 16" 2 24" 16" 9-1/2" g 16" 9-1/2"

COME IN A VARIETY OF STYLES TO BRING STYLE TO SUPPORTIVE ELEMENTS ON THE OUTSIDE OF ANY PROJECT

N6

BRACES