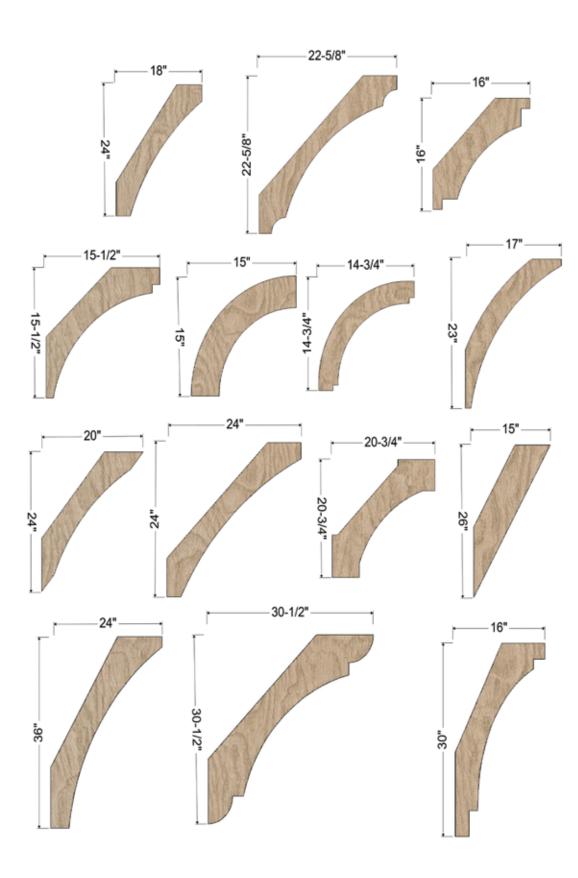

# 20-3/4" -

SUPPORT MANY ARCHITECTURAL ITEMS, INCLUDING A WALL, BALCONY, PARAPETS, EAVES, THE SPRING OF AN ARCH, BEAMS, PERGOLA ROOF, WINDOW BOX OR A SHELF

BRACK

8-1/2"

5

<u>6</u> è 12" 11-1/2 12" 16" 2 24" 16" 9-1/2" g 16" 9-1/2"

COME IN A VARIETY OF STYLES TO BRING STYLE TO SUPPORTIVE ELEMENTS ON THE OUTSIDE OF ANY PROJECT

N6

BRACES