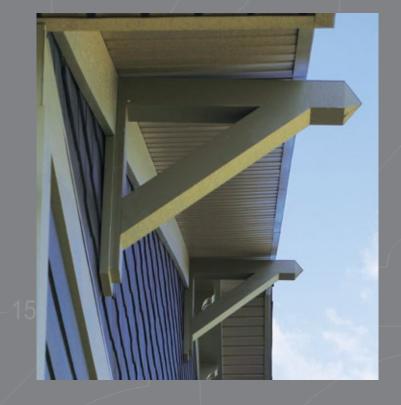

# BRACKETS, CORBELS & BRACES

Gable brackets, corbels and braces are an excellent addition to the exterior of the home. They can also be used on commercial projects to add architectural interest and details.

These handcrafted pieces look great in free standing structures such as gazebos and pergolas and are a perfect way to dress up porches and entrances. These architectural elements will add dramatic character to your building project.

# 20-3/4" -

SUPPORT MANY ARCHITECTURAL ITEMS, INCLUDING A WALL, BALCONY, PARAPETS, EAVES, THE SPRING OF AN ARCH, BEAMS, PERGOLA ROOF, WINDOW BOX OR A SHELF

BRACK

8-1/2"

5

<u>6</u> è 12" 11-1/2 12" 16" 2 24" 16" 9-1/2" g 16" 9-1/2"