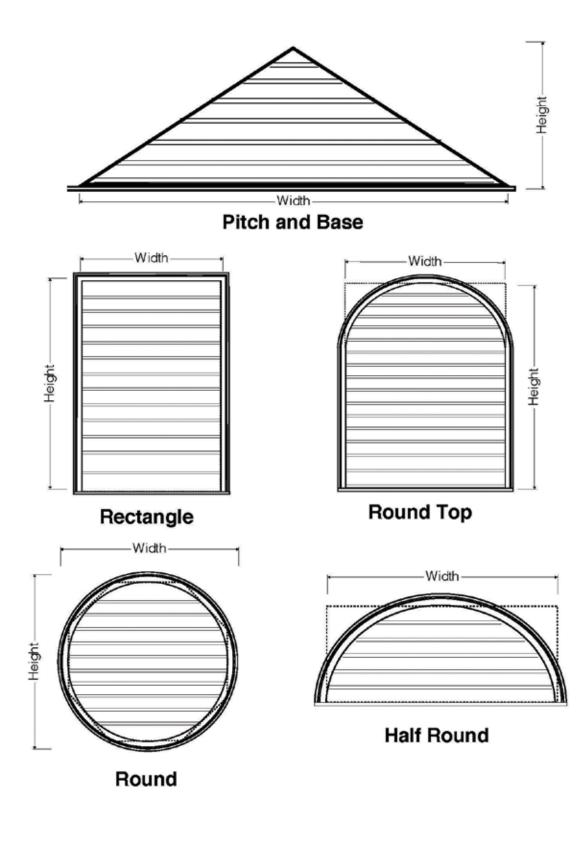

# GABLE VENTS

Designed to be both beautiful and functional, gable vents (or louvers) have been used as design accents. We offer two basic types: functional (venting) and decorative (non-venting). They come in a multitude of materials and shapes to fit most architectural styles. Unlike other passive venting systems, such as soffit or ridge vents, gable vents are meant to be seen. They are made visible in the front of a building and add an architectural element to an otherwise invisible opening.

### **SEGMENT TOP**

|--|

HALF ROUND

### Round Top

Width

### Half Round