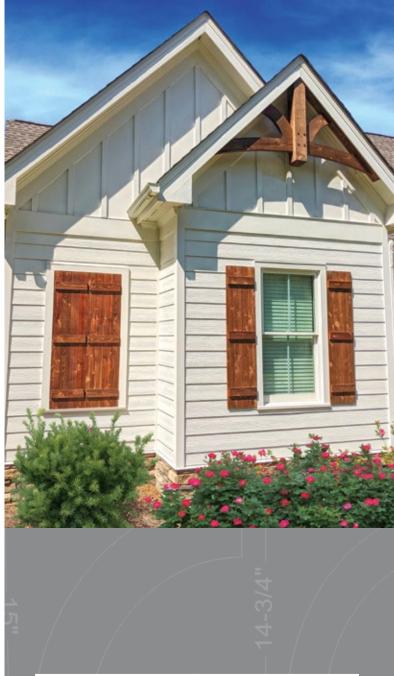

# SHUTTERS

The right exterior shutter can reflect your own distinctive style and dramatically increase your home's curb appeal. It is the first thing you and your visitors see. With a wide variety of styles in standard and custom sizes, we can help you create that exciting "Welcome Home" moment, with custom shutters by Jeriel Products.

Available in Composite, Cedar, Cypress and Eastern White Pine

| SHUTTER        | STANDARD        |
|----------------|-----------------|
| STYLES INCLUDE | SHUTTER SIZES   |
| 2 Bar          | 38"- below 3/0  |
| 3 Bar          | 39"-47" 3/0-3/6 |
| Z Bar          | 48"-57" 4/0-4/6 |
| V-Groove       | 58"-67" 4/6-5/2 |
| Raised Panel   | 68"-83" 5/2-6/2 |