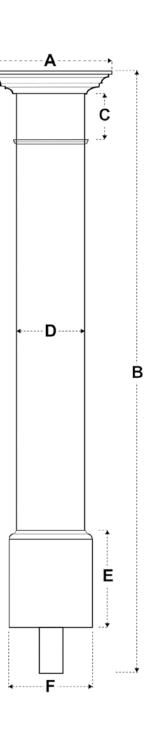

# **PVC COLUMNS**

Hand crafted, factory seamed-columns provide a superior finish with no joint separation due to expansion. Our columns are manufactured with 100% PVC materials for low-maintenance and no rotting. They are engineered to withstand even the toughest elements. We offer sleek designs and simple installation. All of our columns can be manufactured to any specification you may require.

\*Columns can also be made from cedar

Available as a Half Column/Pilaster.

Structural Values Information

4X4 Center Post #2 SYP Ground Contact 10' - 4,100 LBS. 12' - 2,900 LBS. 14' - 2,150 LBS. 6X6 Center Post #2 SYP Ground Contact 10' - 12,700 LBS. 12' - 11,000 LBS. 14' - 9,150 LBS.