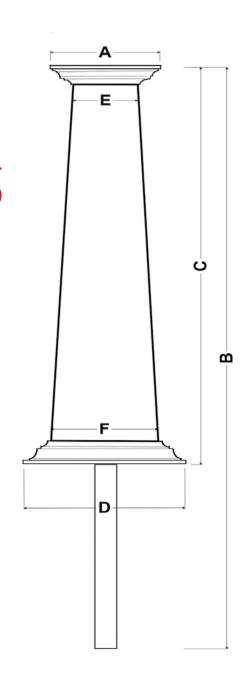

# TAPERED COLUMNS

| STANDARD TAPERED |
|------------------|
|------------------|

|   | Tapered<br>Column Sizes | А       | В    | С   | D       | E      | F       |
|---|-------------------------|---------|------|-----|---------|--------|---------|
| Γ | 6" X 10" X 72"          | 10-5/8″ | 120″ | 72″ | 14-5/8″ | 5-1/4″ | 9-1/4″  |
|   | 8" X 12" X 72"          | 12-5/8″ | 120″ | 72″ | 16-5.8″ | 7-1/4″ | 11-1/4″ |

Available as a Half Column/Pilaster. Tapered Columns are available in Raised and Recessed Panels.